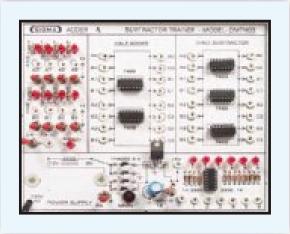

## 4 BIT BINARY ADDER & SUBTRACTOR TRAINER

MODEL DMTH05

This trainer has been designed with a view to provide practical and experimental knowledge of 4- bit Adder & Subtractor.

## **SPECIFICATIONS**

- 1. Power supply requirement : 230V AC, 50 Hz.
- 2. Built in IC based regulated Power supply 0-5 V DC/200 mA.
- 3. Following parts provided on Single PCB with connecting terminals.

Adder & Subtractor Ics: - IC 7408 - 2 No.

- IC 7486 - 2 No. - IC 7404 - 2 No.

4. High /Low switches : 8 Nos provided to apply 0 and 1 level

5. Logic output Indicators : 6 LEDs provided for output level indication.